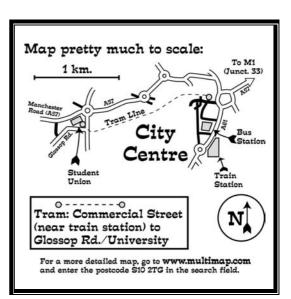

**Car:** M1 to junction 33 (A630, signposted to City Centre), go about 5 miles to very large roundabout with flyover above. Turn right and follow signs for University.

**Bus:** No. 60 from outside train station to the Glossop Road / University bus stop.

**Tram:** From any city centre stop catch a Yellow or Blue tram to the University tram stop.